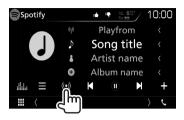

#### Operation buttons

| l = 1           | Displays the list selection screen. |
|-----------------|-------------------------------------|
| [ ((•)) ]       | Creates new station.                |
| [ ] [ ] ]       | Selects a track.                    |
| [ <b>▶</b> ]*   | Starts playback.                    |
| [ <b>(ii</b> ]* | Pauses playback.                    |
| [+]             | Saves the current track/artist to   |
|                 | <your music="">.</your>             |
| [ <b>I</b>      | Thumbs down to the current track    |
|                 | and skips to the next track.        |
| [14]            | Registers the current track as a    |
|                 | favorite.                           |
| (\$)            | Activates/deactivates the repeat    |
|                 |                                     |

Displays the list selection screen

Activates/deactivates the repeat playback mode.

Activates/deactivates the shuffle [X]playback mode.

[.....] Displays the < Graphic Equalizer>

screen. (Page 54)

\* During playback, [ ] is displayed, and when playback is paused, [▶] is displayed.

## ☐ Selecting a track

Display the list selection screen.

2 Select the list type (<Your Music>/<Browse>/<Radio>) (1), then select a desired item (2).

- Press [the ] to return to the top layer.
- Press [ to return to the upper layer.