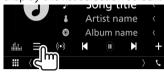

## ☐ Selecting a track

Display the list selection screen.

2 Select the list type (<Your Music>/<Browse>/<Radio>) (1), then select a desired item (2).

- Press [the ] to return to the top layer.
- Press [ to return to the upper layer.