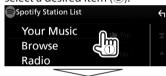

## ☐ Selecting a track

Display the list selection screen.

2 Select the list type (<Your Music>/<Browse>/<Radio>) (1), then select a desired item (2).

- Press [the ] to return to the top layer.
- Press [ to return to the upper layer.