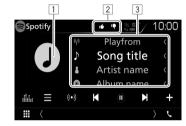

## ☐ Indications and buttons on the source control screen

#### Playback information

- 1 Picture data
- 2 Thumbs up/ down or Playback mode (see below.)
- 3 Track information
  - Touching the text scrolls if not all of the text is shown.

#### Operation buttons

| l = 1           | Displays the list selection screen. |
|-----------------|-------------------------------------|
| [ ((•)) ]       | Creates new station.                |
| [ ] [ ] ]       | Selects a track.                    |
| [ <b>▶</b> ]*   | Starts playback.                    |
| [ <b>(ii</b> ]* | Pauses playback.                    |
| [+]             | Saves the current track/artist to   |
|                 | <your music="">.</your>             |
| [ <b>I</b>      | Thumbs down to the current track    |
|                 | and skips to the next track.        |
| [14]            | Registers the current track as a    |
|                 | favorite.                           |
| (\$)            | Activates/deactivates the repeat    |
|                 |                                     |

Displays the list selection screen

Activates/deactivates the repeat playback mode.

Activates/deactivates the shuffle [X]playback mode.

[.....] Displays the < Graphic Equalizer>

screen. (Page 54)

\* During playback, [ ] is displayed, and when playback is paused, [▶] is displayed.