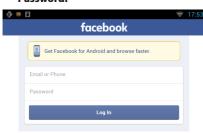

## Facebook (web browser)

- 1 Press the <HOME> button.
- 2 Flick the screen left or right to select the Service panel.
- 3 Touch [ ].
- 4 Select the SNS Widget.
- 5 Touch [ 1 ].
- 6 Enter the Email address/Phone and Password.

### 7 Touch [Log in].

You have logged in to the Facebook Web site.