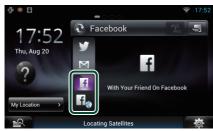

## **SNS Widget**

- 1 Press the <HOME> button.
- 2 Flick the screen left or right to select the Service panel.
- 3 Touch [ ].
- 4 Select the SNS Widget.

f

Articles you posted or shared are displayed.

The Web browser starts and the Facebook Web site is displayed.

## Facebook (SNS Application)

- 1 Press the <HOME> button.
- 2 Flick the screen left or right to select the Network contents panel.
- 3 Touch [ ]].
- 4 Touch [ SNS].
- 5 Touch [ [ (Facebook)].
- 6 Perform desired operation as follows.