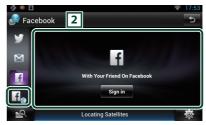

## Facebook (SNS Application)

- 1 Press the <HOME> button.
- 2 Flick the screen left or right to select the Network contents panel.
- 3 Touch [ ]].
- 4 Touch [ SNS].
- 5 Touch [ [ (Facebook)].
- 6 Perform desired operation as follows.

The Web browser starts and the Facebook Web site is displayed.